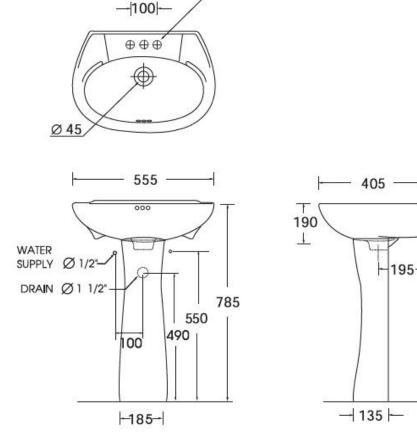

## **SPECIFICATION SHEET - Sanitary Wares**

| BRAND:                   | ENGLEFIELD                                             |
|--------------------------|--------------------------------------------------------|
| ORIGIN:                  | China                                                  |
| SERIES:                  | WASHBASINS                                             |
| PRODUCT<br>DESCRIPTION:  | Wall hung wash basin with full pedestal                |
| MODEL No.                | 14365 K1WK CASERTO basin<br>14366 KWK CASERTO pedestal |
| FINISH/COLOUR:           | White                                                  |
| DIMENSIONS:              | 405mm x 555mm x 785mm                                  |
| OPTIONAL MATCHING PARTS: |                                                        |

**Technical Informations:** 

Ø 30-3 HOLES

**REMINDER:**Pipe flushing must be done before faucets are installed. Failure to do so voids the warranty.

Do not use abrasive or aggresive cleaners and or contain chlorine or hydrochloric acid solution for cleaning.